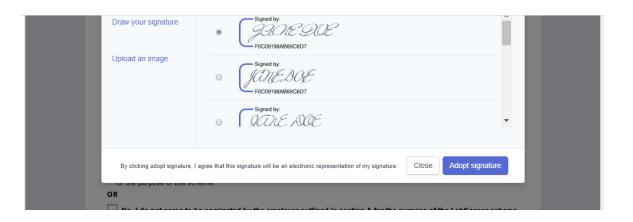

### JobKeeper Employee Nomination Notice

If your employer intends to enrol to participate in the JobKeeper scheme for a subsequent fortnight, you should return this form as soon as possible after they give the form to you to ensure that your employer is eligible to receive JobKeeper payments.

eceipt of a

nsation law in

er scheme.

a nomination form

bKeeper scheme.

0:53 AM

8. Select your digital signature (using your curser)

9. Scroll back to the top of the page and click 'finish signing'.