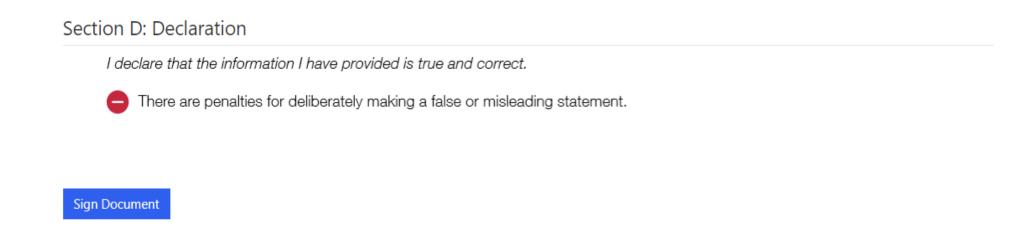

7. The digital signature program will appear and ask you to review the document before submitting, click review document.

8. Review the document and ensure all information is correct, then click 'sign here'. If the information is not all correct, go back and correct before proceeding.