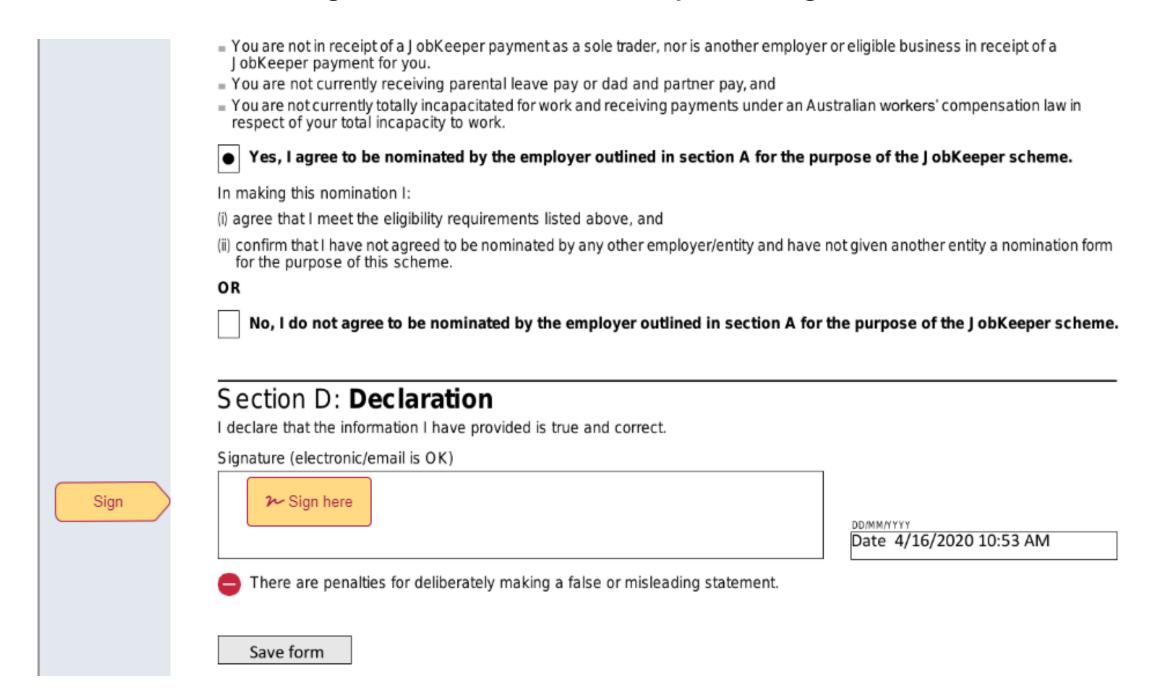

#### Section D: Nomination

Employee eligibility requirements

To be an eligible employee, you need to meet these requirements:

- You are currently employed by the employer outlined in Section A (including those stood down or re-hired).
- You were employed by the employer outlined in Section A at 1 July 2020.
- At 1 July 2020, you were a permanent or fixed term employee, or a casual employee employed on a regular and systematic basis during the period of 12 months ending on 1 July 2020.
- If you are a casual employee as mentioned above, you are not employed by any other employer on a permanent or fixed term basis, or you are only employed by any other employer on a casual basis.
- At 1 July 2020 you were either:
  - residing in Australia and an Australian citizen or permanent resident
  - an Australian resident for income tax purposes and a Subclass 444 (Special Category) visa holder.
- You are not in receipt of a JobKeeper payment as a sole trader, nor is another employer, religious institution or eligible business in receipt of a JobKeeper payment for you.
- You are not currently receiving parental leave pay or dad and partner pay.
- You are not currently totally incapacitated for work and receiving payments under an Australian workers' compensation law in respect of your total incapacity to work.
- At 1 July 2020 you were either:
- aged 18 years or over
- aged 16 or 17 years and answered 'Yes' at Section C.

No, I do not agree to be nominated by the employer outlined in Section A for the purpose of the JobKeeper scheme.

5. Once the form has been updated, click on 'sign document'.

6. A PDF will be generated and may take 10 – 15 seconds to completed

7. The digital signature program will appear and ask you to review the document before submitting, click review document.

8. Review the document and ensure all information is correct, then click 'sign here'. If the information is not all correct, go back and correct before proceeding.