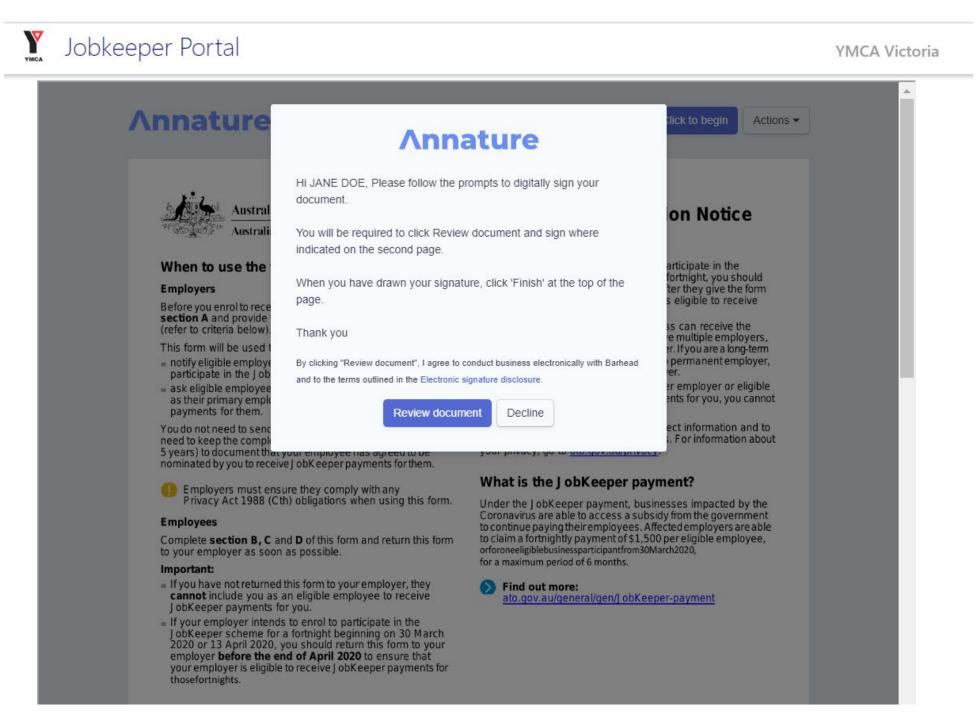

7. The digital signature program will appear and ask you to review the document before submitting, click review document.

8. Review the document and ensure all information is correct, then click 'sign here'. If the information is not all correct, go back and correct before proceeding.

9. Select your digital signature (using your curser)

10. Scroll back to the top of the page and click 'finish signing'.

11. Your screen will show that the process is complete. You will be emailed a copy of this form for your records.